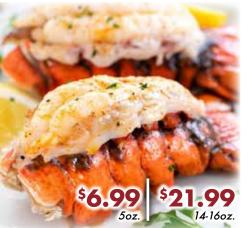

#### **Available Entrees:**

Parmesan Encrusted Chicken or Carved Ham with Fresh Pineapple Sauce

Individual Dinner: \$1799 Dinner for 10: \$15990

Lobster Tails

Our Own

Heat & Eat

**Twice Baked Potatoes** 

Dutch-Way's Own Crab Cakes