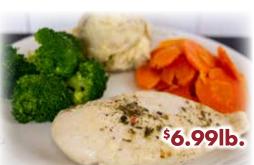

\$4.99lb.

our Own

Chicken Croquettes

Each Dinner Includes: Your Choice of Entree Hand Cut Carrots Creamy Mashed Potatoes Homemade Cole Slaw a Roll with Butter a Piece of Cherry Crumb Pie

#### **Available Entrees:**

Parmesan Encrusted Chicken or Carved Ham with Fresh Pineapple Sauce

Individual Dinner: \$1799 Dinner for 10: \$15990

Lobster Tails

Our Own

Heat & Eat

**Twice Baked Potatoes** 

Dutch-Way's Own Crab Cakes