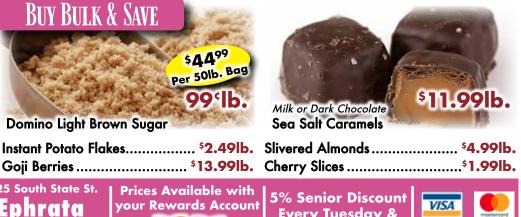

### Spring Bedding Sale

| Twin Oaks Top Soil 2/ <sup>\$</sup> 5<br>0.75 Cubic Feet          |
|-------------------------------------------------------------------|
| Twin Oaks Potting Soil 2/\$7<br>0.75 Cubic Feet                   |
| Country Boy Mulch or<br>Shredded Hardwood3/\$9.99<br>2 Cubic Feet |
| Miracle Grow<br>Powder Plant Food                                 |
| Round Digging Shovel \$8.99                                       |
| Steel Bow Rake \$7.99                                             |

#### Prices Effective May 6th through 13th, 2024