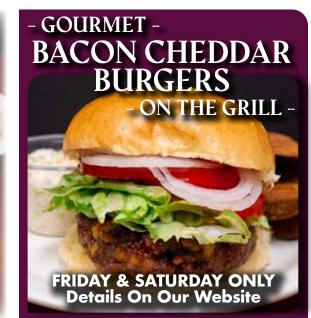

# GOURMET -BACON CHEDDAR BURGERS - ON THE GRILL -

Complete Meal: <sup>5</sup>5.99 MEAL INCLUDES: Charcoal Grilled, Gourmet Bacon Cheddar Burger, Crispy Seasoned

Potato Wedges, Creamy Coleslaw and a Refreshing Drink

AVAILABLE AT THE EXPRESS AND EPHRATA CAFE - 10AM UNTIL 7PM - FRIDAY & SATURDAY ONLY