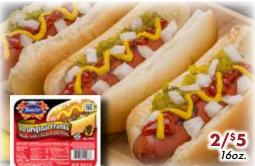

\$4.99

Sliced or Chipped

John F. Martin Smoked Turkey

Kunzler Original or Jumbo Franks

Lancaster County Provolone

\$2.29lb.

Bulk 6-7lb. Avg.

16oz. Assorted Varieties **Kunzler Sliced Bacon** 