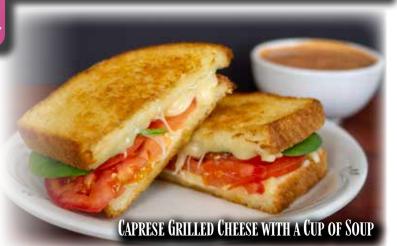

#### Caprese Grilled Cheese with a Cup of Soup

Fresh Mozzarella, Sliced Tomato and Basil on Grilled Sourdough Bread with Choice of Soup... **\$6.99** 