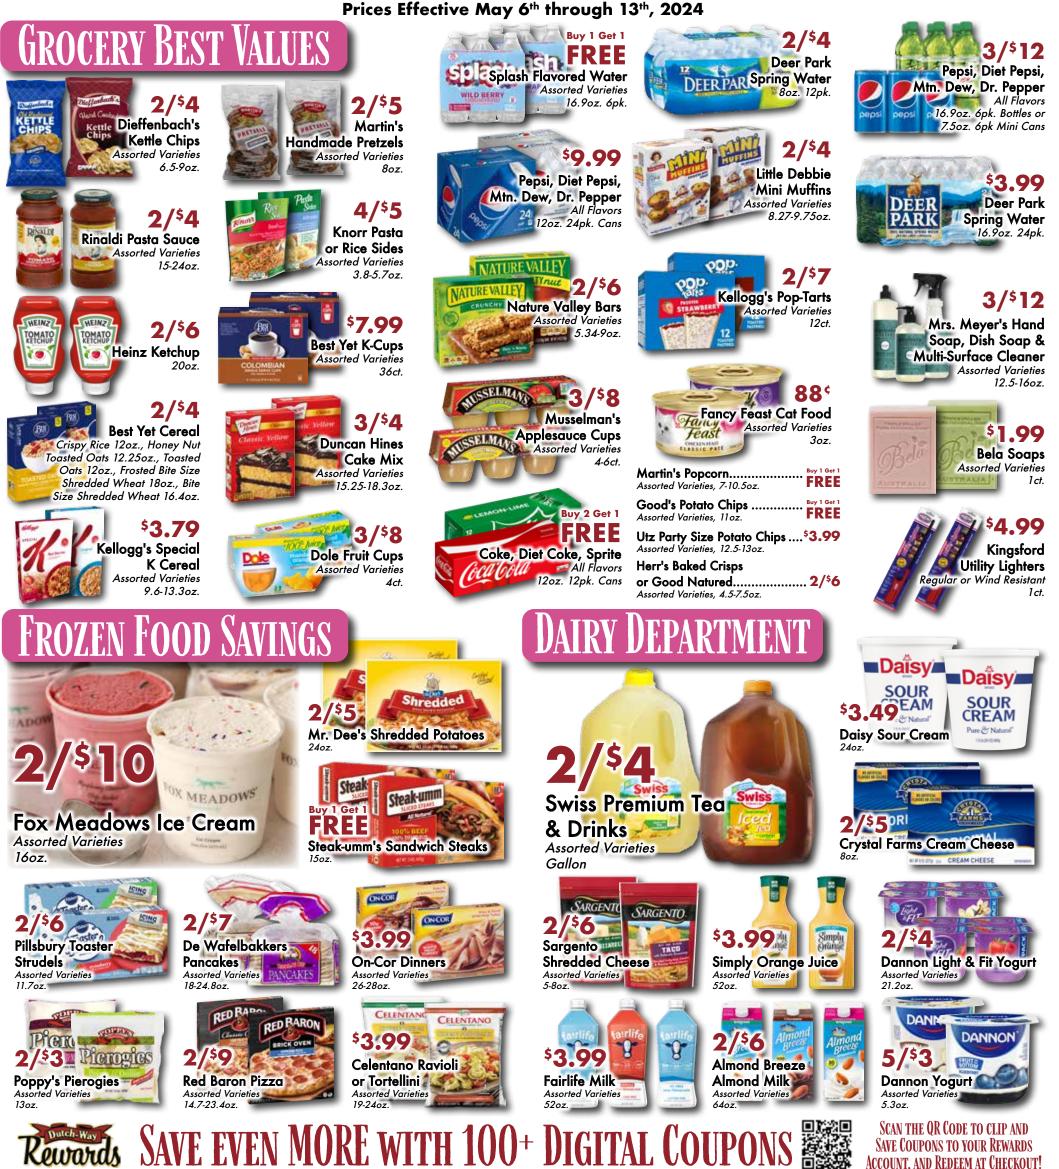

|

Large Selection of Hanging Baskets, Planters and More!

putch-Way

Mother's Day Dinners

DRDER BY WEDNESDAY, MAY 8<sup>™</sup>. PICK UP ON SATURDAY, MAY 11<sup>™</sup>.

RDER IN PERSON OR ONLINE AT: WWW.DUTCHWAYFARMMARKET.COM/SHOP

\$4.99lb.



our Own

Chicken Croquettes

Each Dinner Includes: Your Choice of Entree Hand Cut Carrots Creamy Mashed Potatoes Homemade Cole Slaw a Roll with Butter a Piece of Cherry Crumb Pie

#### **Available Entrees:**

Parmesan Encrusted Chicken or Carved Ham with Fresh Pineapple Sauce

Individual Dinner: \$1799 Dinner for 10: \$15990



Lobster Tails

Our Own

Heat & Eat

**Twice Baked Potatoes** 



Dutch-Way's Own Crab Cakes



8 Inch Each Chocolate Boston Cake



**Fresh Asparagus** 



Strawberry Cheese Cupcakes





ACCOUNT, AND REDEEM AT CHECKOUT!

#### Prices Effective May 6th through 13th, 2024

# **FRESH MEAT & SEAFOO**



Dutch-Way's Own, 90% Extra Lean Fresh Ground Beef Family Pack: \$5.29lb., Lesser Amounts: \$5.49lb.



Family Pack U.S.D.A. Choice **Beef Chuckeye Tender Steaks** Lesser Amounts, \$5.49lb.



**Chuckeye Tender Roast** 



Dutch-Way's Own, 80% Lean **Fresh Hamburger Patties** Lesser Amounts, \$4.69lb.



**Cooper Sharp American Cheese** 



Lancaster County Natural Swiss



**Pork Sirloin Chops** Lesser Amounts, \$2.49lb.

Boneless



**Pork Tenderloins** 



**Pork Sirloin Roasts** 

Frozen Oven-Ready Hamballs



**Fresh Chicken Tenders** Lesser Amounts, \$3.49lb.



Dutch-Way's Own Apple Sausage Lesser Amounts, \$3.99lb.



**Gourmet Chicken Kabobs** Beef: \$8.99lb.



Dutch-