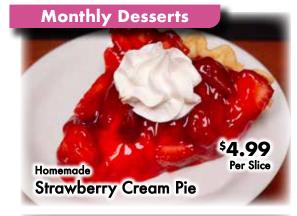

ALS**

Specials Available Monday - Saturday at Myerstown, Schaefferstown and Gap Only

#### BREAKFAST SPECIALS: 6:00AM UNTIL 11:00AM

#### **Cheesy Bacon Burrito**

### Fruit & Yogurt Bowl

#### LUNCH & DINNER SPECIALS: 11:00AM UNTIL 8:00PM

#### **BBQ Chicken Wrap**

Grilled or Breaded Chicken with Lettuce, Tomato, Onion Rings, Cheese and BBQ Sauce in a Wrap........<sup>\$</sup>**9.99** 

#### Caprese Grilled Cheese with a Cup of Soup

Fresh Mozzarella, Sliced Tomato and Basil on Grilled Sourdough Bread with Choice of Soup... **\$6.99** 

#### Mac & Cheese Burger

#### Weekend Special: 11am-8pm

chips

Our own, hand-battered pieces of cod over a bed of freshly cut fries. Served with hushpuppies and coleslaw.

\$16.99 Friday & Saturday at Myerstown, Schaefferstown & Gap Restaurants











#### Prices Effective May 6th through 11th, 2024

At The Express

Available Monday - Saturday at All Locations, Including Ephrata's Café!



Dutch-Way's Signature, Hand-Rolled Cheesesteak Pretzel Wrap



Cupcake Sundae Made with Our Signature, Creamy Soft Serve Vanilla Ice Cream



Jutch-W

Served with 2 Sides



1125 South State Street, Ephrata, PA 17522

Made with Locally Sourced Pure Blend Tea **Dutch**-Wal

\$<u>1</u>99

Strawberry Lemonade Tea-Sicle

Bacon, Sausage or Ham Breakfast Panini with a Cup of Drip Coffee

# GOURMET -BACON CHEDDAR BURGERS - ON THE GRILL -



Complete Meal: <sup>5</sup>5.99 MEAL INCLUDES: Charcoal Grilled, Gourmet Bacon Cheddar Burger, Crispy Seasoned

Potato Wedges, Creamy Coleslaw and a Refreshing Drink

AVAILABLE AT THE EXPRESS AND EPHRATA CAFE - 10AM U