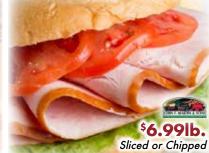

\$4.99

Sliced or Chipped

John F. Martin Smoked Turkey

Kunzler Original or Jumbo Franks

Lancaster County Provolone

\$2.29lb.

Bulk 6-7lb. Avg.

16oz. Assorted Varieties **Kunzler Sliced Bacon** 