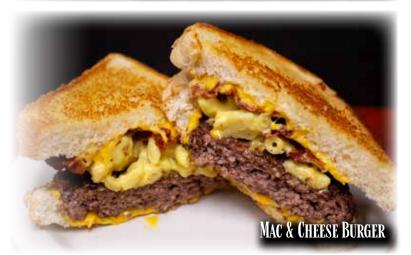

CIALS**

Specials Available Monday - Saturday at Myerstown, Schaefferstown and Gap Only

#### BREAKFAST SPECIALS: 6:00AM UNTIL 11:00AM

#### **Cheesy Bacon Burrito**

### Fruit & Yogurt Bowl

#### LUNCH & DINNER SPECIALS: 11:00AM UNTIL 8:00PM

#### **BBQ Chicken Wrap**

Grilled or Breaded Chicken with Lettuce, Tomato, Onion Rings, Cheese and BBQ Sauce in a Wrap........<sup>\$</sup>**9.99** 

#### Caprese Grilled Cheese with a Cup of Soup

Fresh Mozzarella, Sliced Tomato and Basil on Grilled Sourdough Bread with Choice of Soup... **\$6.99** 

#### Mac & Cheese Burger

#### Weekend Special: 11am-8pm

chips

Our own, hand-battered pieces of cod over a bed of freshly cut fries. Served with hushpuppies and coleslaw.

\$16.99 Friday & Saturday at Myerstown, Schaefferstown & Gap Restaurants











#### Prices Effective May 6th through 11th, 2024

At The Express

Available Monday - Saturday at All Locations, Including Ephrata's Café!



Dutch-Way's Signature, Hand-Rolled Cheesesteak Pretzel Wrap



Cupcake Sundae Made with Our Signature, Creamy Soft Serve Vanilla Ice Cream



Jutch-W

Served with 2 Sides



1125 South State Street, Ephrata, PA 17522

Made with Locally Sourced Pure Blend Tea **Dutch**-Wal

\$<u>1</u>99

Strawberry Lemonade Tea-Sicle

Bacon, Sausage or Ham Breakfast Panini with a Cup of Drip Coffee

# GOURMET -BACON CHEDDAR BURGERS - ON THE GRILL -



Complete Meal: <sup>5</sup>5.99 MEAL INCLUDES: Charcoal Grilled, Gourmet Bacon Cheddar Burger, Crispy Seasoned

Potato Wedges, Creamy Coleslaw and a Refreshing Drink

AVAILABLE AT THE EXPRESS AND EPHRATA CAFE - 10AM