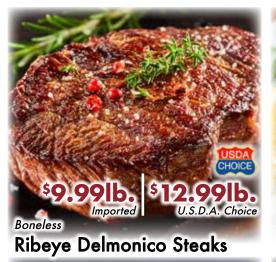

# **FRESH MEAT & SEAFOO**

Dutch-Way's Own, 90% Extra Lean Fresh Ground Beef Family Pack: \$5.29lb., Lesser Amounts: \$5.49lb.

Family Pack U.S.D.A. Choice **Beef Chuckeye Tender Steaks** Lesser Amounts, \$5.49lb.

**Chuckeye Tender Roast** 

Dutch-Way's Own, 80% Lean **Fresh Hamburger Patties** Lesser Amounts, \$4.69lb.

**Cooper Sharp American Cheese** 

Lancaster County Natural Swiss

**Pork Sirloin Chops** Lesser Amounts, \$2.49lb.